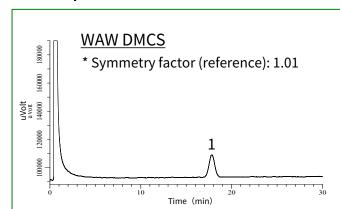

In this study, methyl behenate in acetone was analyzed using a packed column in accordance with the Purity Test (2) Peanut oil.

**Example: Measurement of standard** 

Siliceous soil supports, Chromosorb series and Uniport series were compared, with no significant differences found in peak shape between the two carriers, and excellent results are reported.

 System
 : GC - FID

 Column
 : PEG-20M 5 %

 Uniport HP 80/100

Chromosorb WAW DMCS 80/100

3 mm I.D. x 2 m

Col. Temp. : 220 °C
Carrier Gas : He 210 kPa

\* Methyl behenate was adjusted to elute in about 18 minutes.

### **Analyte**

1. Methyl Behenate

GL Sciences disclaims any and all responsibility for any injury or damage which may be caused by this data directly or indirectly. We reserve the right to amend this information or data at any time and without any prior announcement.