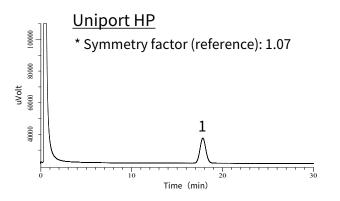

In this study, methyl behenate in acetone was analyzed using a packed column in accordance with the Purity Test (2) Peanut oil.

**Example: Measurement of standard** 

Siliceous soil supports, Chromosorb series and Uniport series were compared, with no significant differences found in peak shape between the two carriers, and excellent results are reported.

 System
 : GC - FID

 Column
 : PEG-20M 5 %

 Uniport HP 80/100

Chromosorb WAW DMCS 80/100

3 mm I.D. x 2 m

Col. Temp. : 220 °C
Carrier Gas : He 210 kPa

\* Methyl behenate was adjusted to elute in about 18 minutes.

### **Analyte**

1. Methyl Behenate

GL Sciences disclaims any and all responsibility for any injury or damage which may be caused by this data directly or indirectly. We reserve the right to amend this information or data at any time and without any prior announcement.